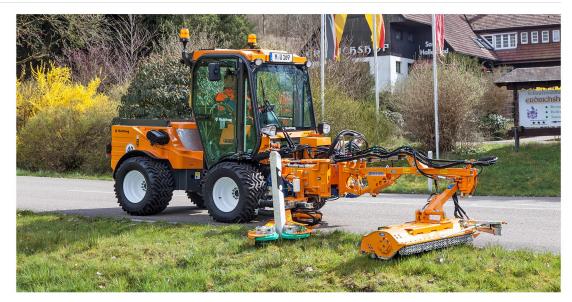

## Barrier Mower MBM 2500

- The barrier mower mows around barriers, reflection posts, guard rails and traffic signs
- Designed for use on the Multihog MH & MX ranges
- The unit is hydraulically controlled via joystick within the operator cabin
- The mower has a reach of up to 2.5 metres (8 ft)
- Automatic touch control system adapts to the contour of the terrain
- The mower maintains continuous distance control to the guard rail
- Folds up in front of the Multihog for easy transport between sites, without restricting the view of the operator
- The barrier mower is an ideal supplement for verge mowers (see photos)
- Improves operational safety for maintenance workers, as no manual finishing work is required
- Improves efficiency as roadside verges can be mown in one run, with no need for manual finishing