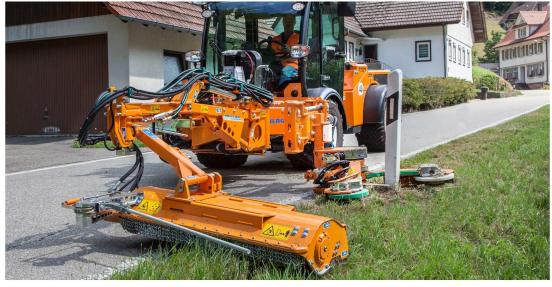

## Barrier Mower MBM 2500

- The barrier mower mows around barriers, reflection posts, guard rails and traffic signs
- Designed for use on the Multihog MH & MX ranges
- The unit is hydraulically controlled via joystick within the operator cabin
- The mower has a reach of up to 2.5 metres (8 ft)
- Automatic touch control system adapts to the contour of the terrain
- The mower maintains continuous distance control to the guard rail
- Folds up in front of the Multihog for easy transport between sites, without restricting the view of the operator
- The barrier mower is an ideal supplement for verge mowers (see photos)
- Improves operational safety for maintenance workers, as no manual finishing work is required
- Improves efficiency as roadside verges can be mown in one run, with no need for manual finishing